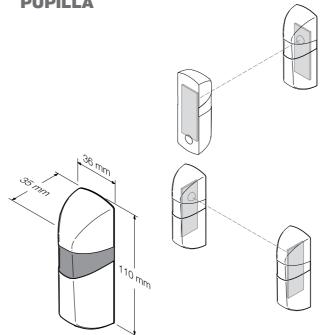

#### **PUPILLA**

24Vac/dc synchronize surface mounting photocell with 180° rotation beam. (110X36X31mm) It is possible to synchronised up to 4 couple of photocells. A led makes the centring of the beam easy and fast

Rotation through 180° allows the alignment of the photocells irrespective of the way they are fixed to the base

**PUPILLA.F** Pair of fixed photocells for external fitting. Compact dimensions 110 x 36 mm, height 31 mm. 24 Vdc power supply. A led makes the centring of the beam easy and fast