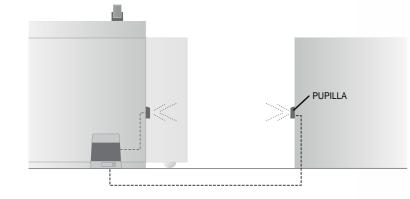

#### **PUPILLA**

24Vac/dc synchronize surface mounting photocell with 180° rotation beam. (110X36X31mm) It is possible to synchronised up to 4 couple of photocells. A led makes the centring of the beam easy and fast

FTC.S

24Vac/dc synchronize surface mounting photocell. It is possible to synchronised up to 4 couple of photocells. They can be fitted also on aluminium columns.

SC.P30QIS 24Vac/dc synchronize recess fitting photocell. It is possible to synchronised up to 4 couple of photocells.