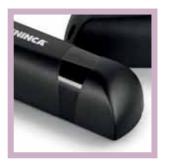

# PUPILLA.B

The new Benincà photocell set with battery
powered transmitter

• The innovative battery charging system using a photovoltaic panel represents an authentic novelty distinguishing PUPILLA.B., guaranteeing maximum safety and perfect operation to any plant

#### **PUPILLA.B**

Pair of externally fitted photocells, turning through 220° C. Photovoltaic panel to charge transmitter battery. Presence of led with diagnostic function