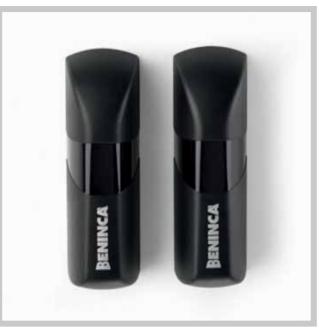

#### **PUPILLA**

24Vac/dc synchronize surface mounting photocell with 180° rotation beam. (110X36X31mm) It is possible to synchronised up to 4 couple of photocells. A led makes the centring of the beam easy and fast

Rotation through 180° allows the alignment of the photocells irrespective of the way they are fixed to the base

**PUPILLA.F** Pair of fixed photocells for external fitting. Compact dimensions 110 x 36 mm, height 31 mm. 24 Vdc power supply. A led makes the centring of the beam easy and fast