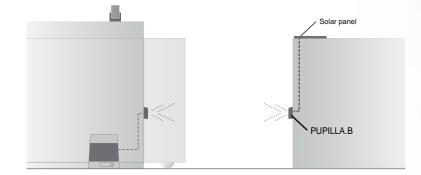

# PUPILLA.B

The new Benincà photocell set with battery
powered transmitter

• The innovative battery charging system using a photovoltaic panel represents an authentic novelty distinguishing PUPILLA.B., guaranteeing maximum safety and perfect operation to any plant

 Possibility of connecting up to 2 photovoltaic panels for operation even in non optimal climate conditions

• Continuous operation without any need of maintenance

• PUPILLA.B allows compliance with safety regulations even on installations that do not have incorporated safety systems thanks to the transmission of the controls even on moving gates

#### **PUPILLA.B**

Pair of externally fitted photocells, turning through 220° C. Photovoltaic panel to charge transmitter battery. Presence of led with diagnostic function