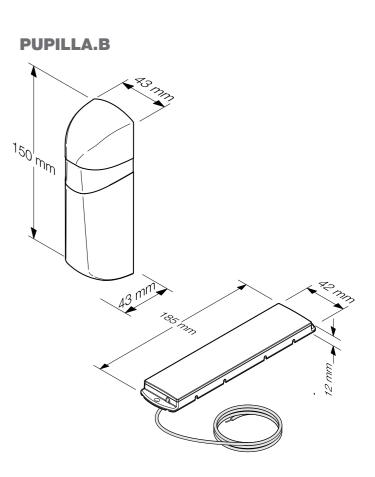

# PUPILLA.B

The new Benincà photocell set with battery
powered transmitter

• The innovative battery charging system using a photovoltaic panel represents an authentic novelty distinguishing PUPILLA.B., guaranteeing maximum safety and perfect operation to any plant

#### **PUPILLA.B**

Pair of externally fitted photocells, turning through 220° C. Photovoltaic panel to charge transmitter battery. Presence of led with diagnostic function