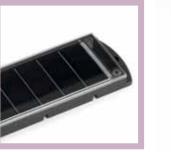

#### **PUPILLA**

24Vac/dc synchronize surface mounting photocell with 180° rotation beam. (110X36X31mm) It is possible to synchronised up to 4 couple of photocells. A led makes the centring of the beam easy and fast

Rotation through 180° allows the alignment of the photocells irrespective of the way they are fixed to the base

**PUPILLA.F** Pair of fixed photocells for external fitting. Compact dimensions 110 x 36 mm, height 31 mm. 24 Vdc power supply. A led makes the centring of the beam easy and fast