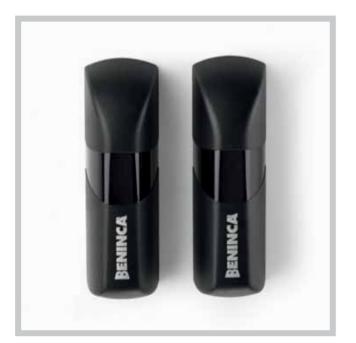

# PUPILLA.B

The new Benincà photocell set with battery
powered transmitter

• The innovative battery charging system using a photovoltaic panel represents an authentic novelty distinguishing PUPILLA.B., guaranteeing maximum safety and perfect operation to any plant

#### **PUPILLA.B**

Pair of externally fitted photocells, turning through 220° C. Photovoltaic panel to charge transmitter battery. Presence of led with diagnostic function