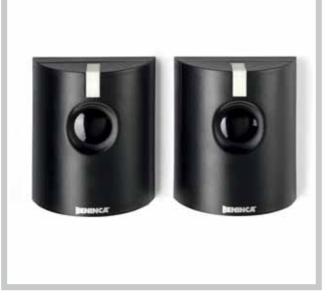

#### **PUPILLA**

24Vac/dc synchronize surface mounting photocell with 180° rotation beam. (110X36X31mm) It is possible to synchronised up to 4 couple of photocells. A led makes the centring of the beam easy and fast

Rotation through 180° allows the alignment of the photocells irrespective of the way they are fixed to the base

**PUPILLA.F** Pair of fixed photocells for external fitting. Compact dimensions 110 x 36 mm, height 31 mm. 24 Vdc power supply. A led makes the centring of the beam easy and fast

**PUPILLA** 