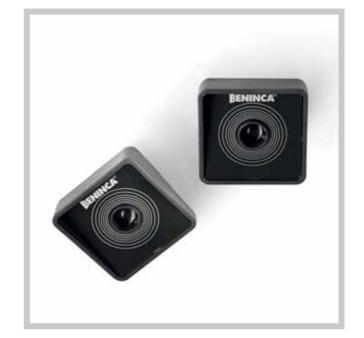

FTC.S

24Vac/dc synchronize surface mounting photocell. It is possible to synchronised up to 4 couple of photocells. They can be fitted also on aluminium columns.

SC.P30QIS 24Vac/dc synchronize recess fitting photocell. It is possible to synchronised up to 4 couple of photocells.