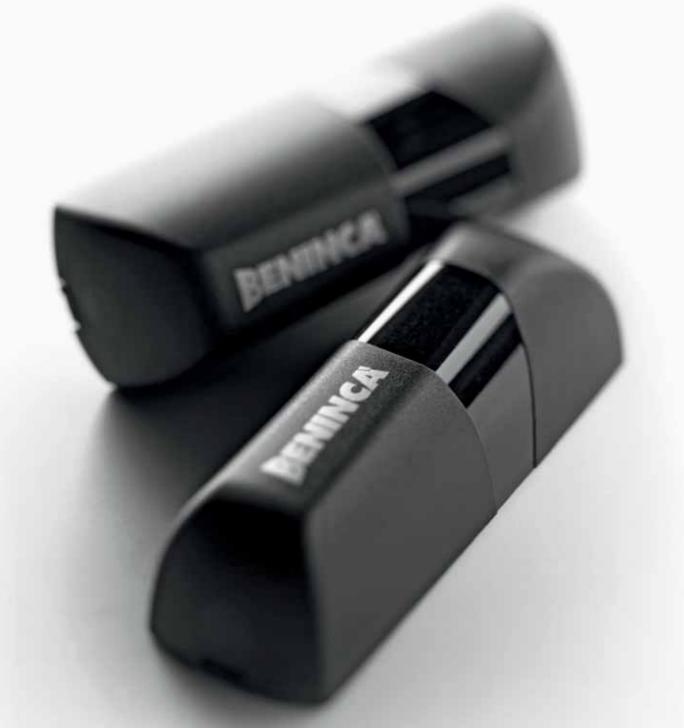

#### **PUPILLA.B**

Pair of externally fitted photocells, turning through 220° C. Photovoltaic panel to charge transmitter battery. Presence of led with diagnostic function

The photocells can be oriented in different directions to
make installation even easier