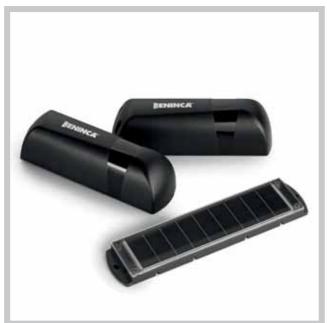

# PUPILLA.B

The new Benincà photocell set with battery
powered transmitter

• The innovative battery charging system using a photovoltaic panel represents an authentic novelty distinguishing PUPILLA.B., guaranteeing maximum safety and perfect operation to any plant

 Possibility of connecting up to 2 photovoltaic panels for operation even in non optimal climate conditions

• Continuous operation without any need of maintenance

• PUPILLA.B allows compliance with safety regulations even on installations that do not have incorporated safety systems thanks to the transmission of the controls even on moving gates

#### **PUPILLA.B**

Pair of externally fitted photocells, turning through 220° C. Photovoltaic panel to charge transmitter battery. Presence of led with diagnostic function